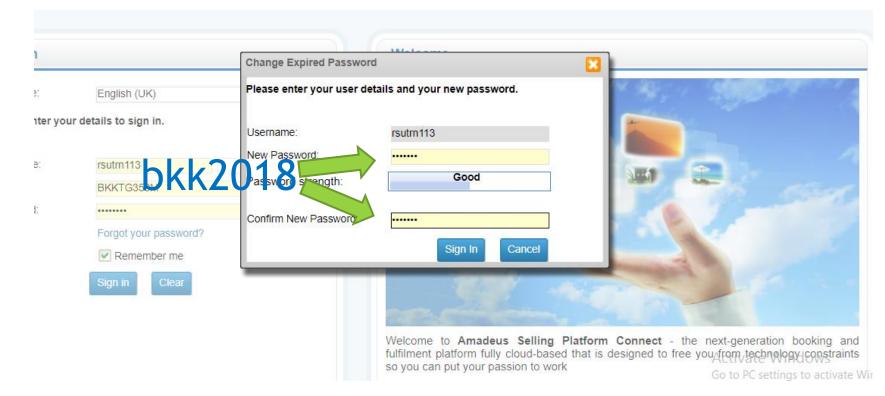

### Selling Platform Connect Unleash your business!

| anguage:       | English (US)           | • |
|----------------|------------------------|---|
| lease enter yo | ur details to sign in. |   |
| lser name:     |                        |   |
| office ID:     |                        |   |
| assword:       |                        |   |
|                | Forgot your password   | ? |
|                | Remember me            |   |
|                | Sign in Clear          |   |
|                |                        |   |
|                |                        |   |
|                |                        |   |
|                |                        |   |
|                |                        |   |

## **SIGN-IN**

| Sign In         |                        |   |              |
|-----------------|------------------------|---|--------------|
| Language:       | English (UK)           | • | English (UK) |
| Please enter yo | ur details to sign in. | • |              |
| Username:       | rsutrn100              |   | sutrn100     |
| Office ID:      | BKKTG350M              |   | BKKTG350M    |
| Password:       | •••••                  |   | amadeus1     |
|                 | Forgot your password?  |   |              |
|                 | Remember me            |   |              |
|                 | Sign in Clear          |   |              |
|                 |                        |   |              |
|                 |                        |   |              |
|                 |                        |   |              |
|                 |                        |   |              |