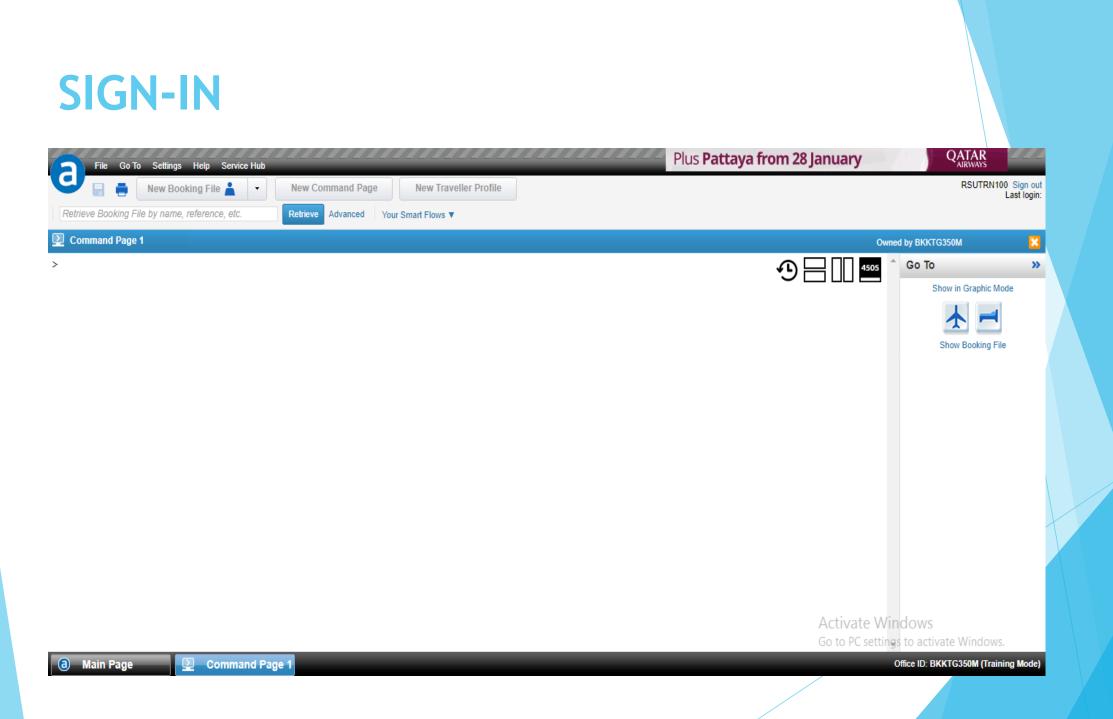

## **SIGN-IN**

## **SIGN-IN**

| Sign In         |                        |   |              |
|-----------------|------------------------|---|--------------|
| Language:       | English (UK)           | • | English (UK) |
| Please enter yo | ur details to sign in. | • |              |
| Username:       | rsutrn100              |   | sutrn100     |
| Office ID:      | BKKTG350M              |   | BKKTG350M    |
| Password:       | •••••                  |   | amadeus1     |
|                 | Forgot your password?  |   |              |
|                 | Remember me            |   |              |
|                 | Sign in Clear          |   |              |
|                 |                        |   |              |
|                 |                        |   |              |
|                 |                        |   |              |
|                 |                        |   |              |