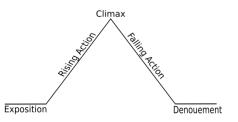

## Analyzing Film Cinematic Devices (The Mise-En-Scene)

- 1. Watch the assigned film (American Beauty)
- 2. Compose a paper to analyze the film cinematic devices as the following elements:
  - Film narrative elements
    - Plot
    - Cause and Effect
    - Time
    - Space
    - Beginning, Story Development, Conflict and Ending
  - Please also apply the Freytag's Pyramid.